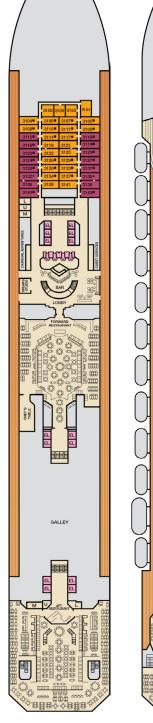

## **CATEGORIES**

Riviera • Deck 1

Lobby • Deck 3

388888

PIXELS

MU

EL EL

EL EL EL

Promenade • Deck 5

Upper • Deck 6

Empress • Deck 7

Lido • Deck 9

Gross Tonnage: 101,509 Length: 893 Feet Beam: 116 Feet Cruising Speed: 21 Knots Guest Capacity: 2,984 (Double Occupancy) Total Staff: 1,108 Registry: The Bahamas