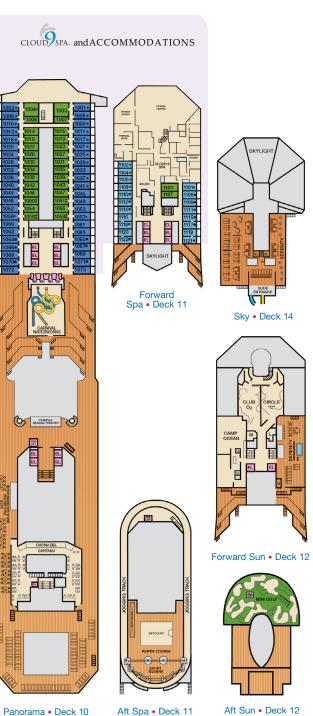

## **CATEGORIES**

Riviera • Deck 1

Lobby • Deck 3

388888

PIXELS

MU

EL EL

EL EL EL

Promenade • Deck 5

Upper • Deck 6

Empress • Deck 7

Lido • Deck 9

Gross Tonnage: 101,509 Length: 893 Feet Beam: 116 Feet Cruising Speed: 21 Knots Guest Capacity: 2,984 (Double Occupancy) Total Staff: 1,108 Registry: The Bahamas