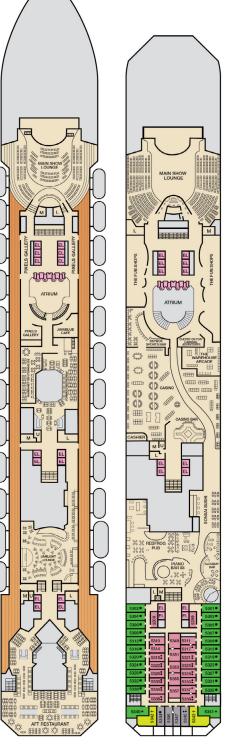

## **CATEGORIES**

Riviera • Deck 1

Lobby • Deck 3

388888

PIXELS

MU

EL EL

EL EL EL

Promenade • Deck 5

Upper • Deck 6

Empress • Deck 7

Lido • Deck 9

Gross Tonnage: 101,509 Length: 893 Feet Beam: 116 Feet Cruising Speed: 21 Knots Guest Capacity: 2,984 (Double Occupancy) Total Staff: 1,108 Registry: The Bahamas