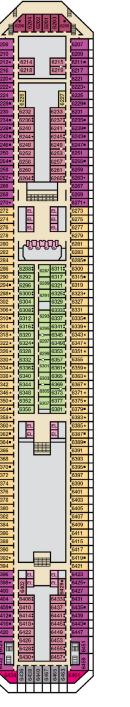

## ACCOMMODATIONS SYMBOL LEGEND

▲ Twin Bed and Single Sofa Bed

EL EL

1296: 1300: 1304: 1308: 1312-

EL

1370: 1374• 1378• 1382• 1386

- ★ 2 Twin Beds (convert to King) and Single Sofa Bed
- 2 Twin Beds (convert to King) and 1 Upper Pullman
- 2 Twin Beds (convert to King) and 2 Upper Pullmans
- 2 Twin Beds (convert to King), Single Sofa Bed and 1 Upper Pullman
- t 2 Twin Beds (convert to King) and Double Sofa Bed
- = 2 Twin Beds (convert to King), Single Sofa Bed with Convertible Bunk
- ♦ Stateroom with 2 Porthole Windows Connecting staterooms (ideal for families and groups of friends)

2 Twin Beds (convert to King), Double Sofa Bed and 1 Lower Pullman

- ★ Twin beds do not convert to a King Bed.
- U Unisex Wheelchair Accessible Restroom

- Beds do not convert to King when both Upper Pullmans in use.
- 68 Staterooms with obstructed views: 2428, 2429. All accommodations are non-smoking.

Accessible staterooms are available for guests with disabilities. Please contact Guest Access Services at 1-800-438-6744 ext. 70025 for details, or visit http://www.carnival.com/about-carnival/special-needs.aspx