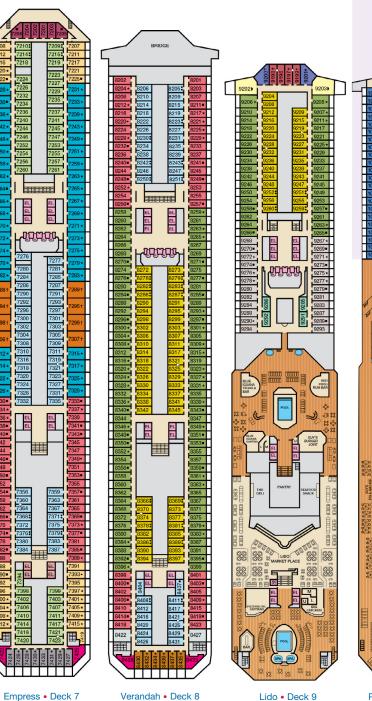

## **CATEGORIES**

Riviera • Deck 1

Lobby • Deck 3

388888

PIXELS

MU

EL EL

EL EL EL

Promenade • Deck 5

Upper • Deck 6

Empress • Deck 7

Lido • Deck 9

Gross Tonnage: 101,509 Length: 893 Feet Beam: 116 Feet Cruising Speed: 21 Knots Guest Capacity: 2,984 (Double Occupancy) Total Staff: 1,108 Registry: The Bahamas