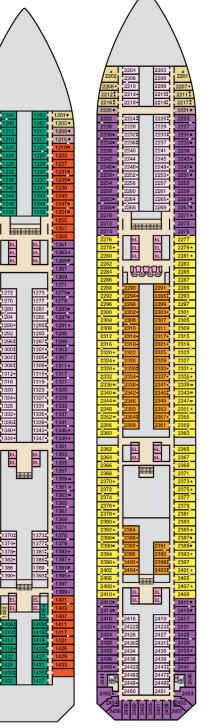

## **CATEGORIES**

Riviera • Deck 1

Lobby • Deck 3

388888

PIXELS

MU

EL EL

EL EL EL

Promenade • Deck 5

Upper • Deck 6

Empress • Deck 7

Lido • Deck 9

Gross Tonnage: 101,509 Length: 893 Feet Beam: 116 Feet Cruising Speed: 21 Knots Guest Capacity: 2,984 (Double Occupancy) Total Staff: 1,108 Registry: The Bahamas