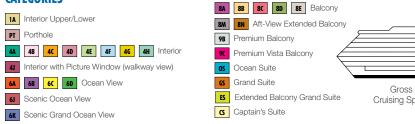

## ACCOMMODATIONS SYMBOL LEGEND

▲ Twin Bed and Single Sofa Bed

EL EL

1296: 1300: 1304: 1308: 1312-

EL

1370: 1374• 1378• 1382• 1386

- ★ 2 Twin Beds (convert to King) and Single Sofa Bed
- 2 Twin Beds (convert to King) and 1 Upper Pullman
- 2 Twin Beds (convert to King) and 2 Upper Pullmans
- 2 Twin Beds (convert to King), Single Sofa Bed and 1 Upper Pullman
- t 2 Twin Beds (convert to King) and Double Sofa Bed
- = 2 Twin Beds (convert to King), Single Sofa Bed with Convertible Bunk
- ♦ Stateroom with 2 Porthole Windows Connecting staterooms (ideal for families and groups of friends)

2 Twin Beds (convert to King), Double Sofa Bed and 1 Lower Pullman

- ★ Twin beds do not convert to a King Bed.
- U Unisex Wheelchair Accessible Restroom

- Beds do not convert to King when both Upper Pullmans in use.
- 68 Staterooms with obstructed views: 2428, 2429. All accommodations are non-smoking.

Accessible staterooms are available for guests with disabilities. Please contact Guest Access Services at 1-800-438-6744 ext. 70025 for details, or visit http://www.carnival.com/about-carnival/special-needs.aspx