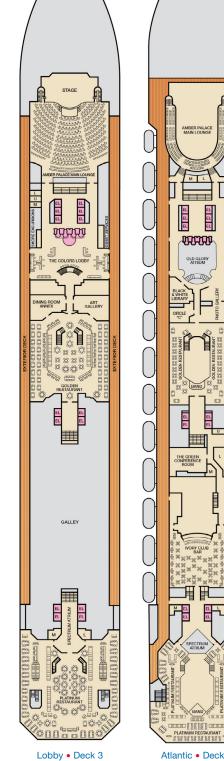

## ACCOMMODATIONS SYMBOL LEGEND

- ▲ Twin Bed and Single Sofa Bed
- ★ 2 Twin Beds (convert to King) and Single Sofa Bed
- 2 Twin Beds (convert to King) and 1 Upper Pullman 2 Twin Beds (convert to King) and 2 Upper Pullmans
- 2 Twin Beds (convert to King), Single Sofa Bed and 1 Upper Pullman
- t 2 Twin Beds (convert to King) and Double Sofa Bed
- 2 Twin Beds (convert to King), Double Sofa Bed and 1 Lower Pullman
- 2 Twin Beds (convert to King), Single Sofa Bed with Convertible Bunk
- Stateroom with 2 Porthole Windows
- U Unisex Wheelchair Accessible Restroom

THE GREEN ONFERENCE ROOM

EL EL EL EL EL

- Connecting staterooms (ideal for families and groups of friends) ★ Twin beds do not convert to a King Bed. 68 Staterooms with obstructed views: 2446, 2449.
- All accommodations are non-smoking.

EL -

EL

ΥË

EL EL EL

Accessible staterooms are available for guests with disabilities. Please contact Guest Access Services at 1-800-438-6744 ext. 70025 for details, or visit http://www.carnival.com/about-carnival/special-needs.aspx.