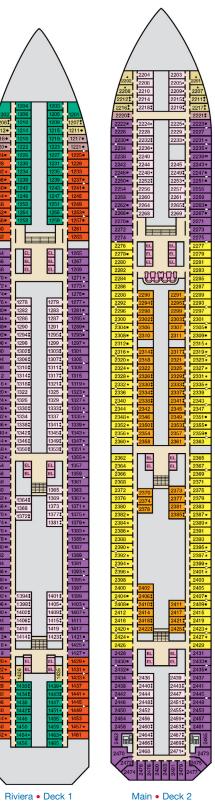

## ACCOMMODATIONS SYMBOL LEGEND

- ▲ Twin Bed and Single Sofa Bed
- ★ 2 Twin Beds (convert to King) and Single Sofa Bed
- 2 Twin Beds (convert to King) and 1 Upper Pullman 2 Twin Beds (convert to King) and 2 Upper Pullmans
- 2 Twin Beds (convert to King), Single Sofa Bed and 1 Upper Pullman
- t 2 Twin Beds (convert to King) and Double Sofa Bed
- 2 Twin Beds (convert to King), Double Sofa Bed and 1 Lower Pullman
- 2 Twin Beds (convert to King), Single Sofa Bed with Convertible Bunk
- Stateroom with 2 Porthole Windows
- U Unisex Wheelchair Accessible Restroom

THE GREEN ONFERENCE ROOM

EL EL EL EL EL

- Connecting staterooms (ideal for families and groups of friends) ★ Twin beds do not convert to a King Bed. 68 Staterooms with obstructed views: 2446, 2449.
- All accommodations are non-smoking.

EL -

EL

ΥË

EL EL EL

Accessible staterooms are available for guests with disabilities. Please contact Guest Access Services at 1-800-438-6744 ext. 70025 for details, or visit http://www.carnival.com/about-carnival/special-needs.aspx.