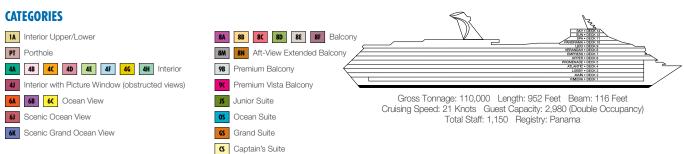

## ACCOMMODATIONS SYMBOL LEGEND

- ▲ Twin Bed and Single Sofa Bed
- ★ 2 Twin Beds (convert to King) and Single Sofa Bed
- 2 Twin Beds (convert to King) and 1 Upper Pullman 2 Twin Beds (convert to King) and 2 Upper Pullmans
- 2 Twin Beds (convert to King), Single Sofa Bed and 1 Upper Pullman
- t 2 Twin Beds (convert to King) and Double Sofa Bed
- 2 Twin Beds (convert to King), Double Sofa Bed and 1 Lower Pullman
- 2 Twin Beds (convert to King), Single Sofa Bed with Convertible Bunk
- Stateroom with 2 Porthole Windows
- U Unisex Wheelchair Accessible Restroom

THE GREEN ONFERENCE ROOM

EL EL EL EL EL

- Connecting staterooms (ideal for families and groups of friends) ★ Twin beds do not convert to a King Bed. 68 Staterooms with obstructed views: 2446, 2449.
- All accommodations are non-smoking.

EL -

EL

ΥË

EL EL EL

Accessible staterooms are available for guests with disabilities. Please contact Guest Access Services at 1-800-438-6744 ext. 70025 for details, or visit http://www.carnival.com/about-carnival/special-needs.aspx.