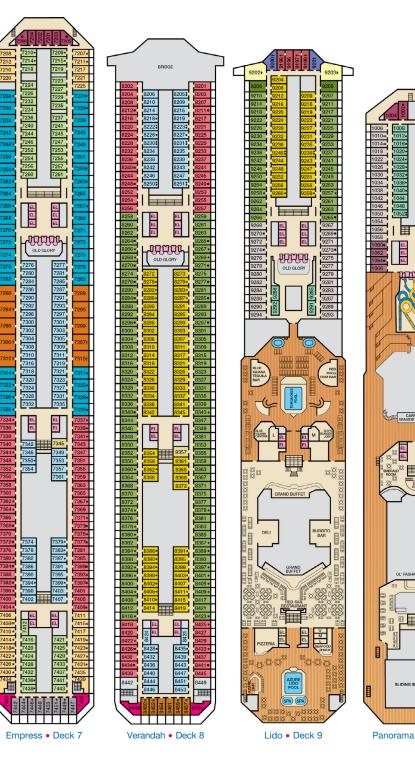

## ACCOMMODATIONS SYMBOL LEGEND

- ▲ Twin Bed and Single Sofa Bed
- ★ 2 Twin Beds (convert to King) and Single Sofa Bed
- 2 Twin Beds (convert to King) and 1 Upper Pullman 2 Twin Beds (convert to King) and 2 Upper Pullmans
- 2 Twin Beds (convert to King), Single Sofa Bed and 1 Upper Pullman
- t 2 Twin Beds (convert to King) and Double Sofa Bed
- 2 Twin Beds (convert to King), Double Sofa Bed and 1 Lower Pullman
- 2 Twin Beds (convert to King), Single Sofa Bed with Convertible Bunk
- Stateroom with 2 Porthole Windows
- U Unisex Wheelchair Accessible Restroom

THE GREEN ONFERENCE ROOM

EL EL EL EL EL

- Connecting staterooms (ideal for families and groups of friends) ★ Twin beds do not convert to a King Bed. 68 Staterooms with obstructed views: 2446, 2449.
- All accommodations are non-smoking.

EL -

EL

ΥË

EL EL EL

Accessible staterooms are available for guests with disabilities. Please contact Guest Access Services at 1-800-438-6744 ext. 70025 for details, or visit http://www.carnival.com/about-carnival/special-needs.aspx.