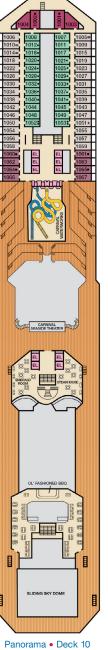

families and groups of friends) ★ Twin beds do not convert to a King Bed. 68 Staterooms with obstructed views: 2446, 2449.
- All accommodations are non-smoking.

MBER PALA

anan .

OLD GLORY ATRIUM

CAMEL

88

U M EL EL

HIII

@ ==

EL -

EL

ΥË

EL EL EL

Accessible staterooms are available for guests with disabilities. Please contact Guest Access Services at 1-800-438-6744 ext. 70025 for details, or visit http://www.carnival.com/about-carnival/special-needs.aspx.

6214

6258 6262•

EL EL

286 <sub>6287</sub> 6311

6317 63289 6321

0 6357• 301 6361

6303 ← 6365 6305 6305 6373

6401 6405 6409

6354 6381

EL EL EL EL

6374• 6378

EL SI EL

5432• 5436• 5440 5444 5446•

EL 📩

6459. 6463: 6467. 6471. 6475.

EL EL









1356





Promenade • Deck 5

WHITE HEAT

м

EL EL

O

Upper • Deck 6













Deck

Plans