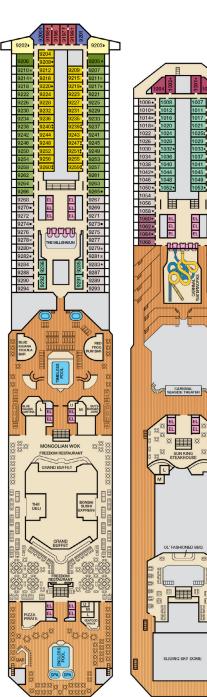

**CATEGORIES** 

PT Porthole

1A Interior Upper/Lower

6A 6B 6C Ocean View

6J Scenic Ocean View 6K Scenic Grand Ocean View

4A 4B 4C 4D 4E 4F 4G 4H Interior

4 Interior with Picture Window (obstructed views)

os Ocean Suite

Grand Suite

## 8A 8B 8C 8D 8E 8F Balcony 8M Aft-View Extended Balcony 98 Premium Balcony 90 Premium Vista Balcony Gross Tonnage: 110,000 Length: 952 Feet Beam: 116 Feet JS Junior Suite

Cruising Speed: 21 Knots Guest Capacity: 2,980 (Double Occupancy)
Total Staff: 1,150 Registry: Panama

ADORDO -

EL EL

Promenade • Deck 5

Upper • Deck 6

Empress • Deck 7

Verandah • Deck 8

Lido • Deck 9

Panorama • Deck 10

Aft Spa • Deck 11 Aft Sun • Deck 12