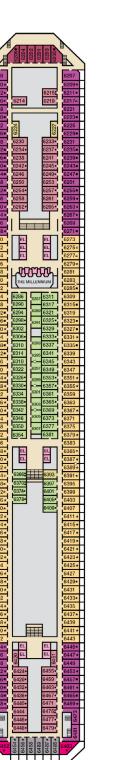

**CATEGORIES** 

PT Porthole

1A Interior Upper/Lower

6A 6B 6C Ocean View

6J Scenic Ocean View 6K Scenic Grand Ocean View

4A 4B 4C 4D 4E 4F 4G 4H Interior

4 Interior with Picture Window (obstructed views)

os Ocean Suite

Grand Suite

## 8A 8B 8C 8D 8E 8F Balcony 8M Aft-View Extended Balcony 98 Premium Balcony 90 Premium Vista Balcony Gross Tonnage: 110,000 Length: 952 Feet Beam: 116 Feet JS Junior Suite

Cruising Speed: 21 Knots Guest Capacity: 2,980 (Double Occupancy)
Total Staff: 1,150 Registry: Panama

ADORDO -

EL EL

Promenade • Deck 5

Upper • Deck 6

Empress • Deck 7

Verandah • Deck 8

Lido • Deck 9

Panorama • Deck 10

Aft Spa • Deck 11 Aft Sun • Deck 12