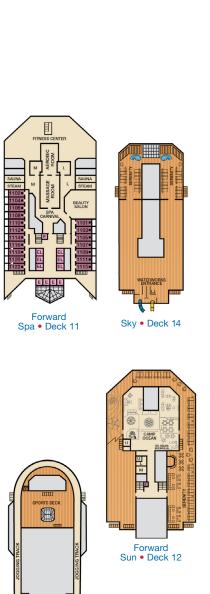

om with 2 Porthole Windows

EL EL

innin

- Connecting staterooms (ideal for families and groups of friends)
- U Unisex Wheelchair Accessible Restroom

EL EL

**MM** 

1-800-438-6744 ext. 70025 for details, or visit http://www.carnival.com/about-carnival/special-needs.aspx.



**CATEGORIES** 

PT Porthole

1A Interior Upper/Lower

6A 6B 6C Ocean View

6J Scenic Ocean View 6K Scenic Grand Ocean View

4A 4B 4C 4D 4E 4F 4G 4H Interior

4 Interior with Picture Window (obstructed views)

os Ocean Suite

Grand Suite

## 8A 8B 8C 8D 8E 8F Balcony 8M Aft-View Extended Balcony 98 Premium Balcony 90 Premium Vista Balcony Gross Tonnage: 110,000 Length: 952 Feet Beam: 116 Feet JS Junior Suite

Cruising Speed: 21 Knots Guest Capacity: 2,980 (Double Occupancy)
Total Staff: 1,150 Registry: Panama











ADORDO -

EL EL

Promenade • Deck 5

Upper • Deck 6

Empress • Deck 7

Verandah • Deck 8

Lido • Deck 9

Panorama • Deck 10

Aft Spa • Deck 11 Aft Sun • Deck 12