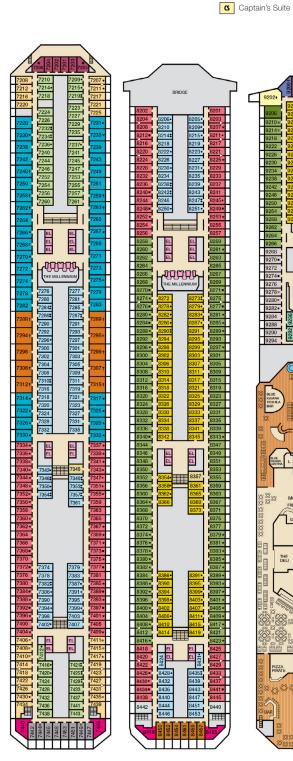

**CATEGORIES** 

PT Porthole

1A Interior Upper/Lower

6A 6B 6C Ocean View

6J Scenic Ocean View 6K Scenic Grand Ocean View

4A 4B 4C 4D 4E 4F 4G 4H Interior

4 Interior with Picture Window (obstructed views)

os Ocean Suite

Grand Suite

## 8A 8B 8C 8D 8E 8F Balcony 8M Aft-View Extended Balcony 98 Premium Balcony 90 Premium Vista Balcony Gross Tonnage: 110,000 Length: 952 Feet Beam: 116 Feet JS Junior Suite

Cruising Speed: 21 Knots Guest Capacity: 2,980 (Double Occupancy)
Total Staff: 1,150 Registry: Panama

ADORDO -

EL EL

Promenade • Deck 5

Upper • Deck 6

Empress • Deck 7

Verandah • Deck 8

Lido • Deck 9

Panorama • Deck 10

Aft Spa • Deck 11 Aft Sun • Deck 12