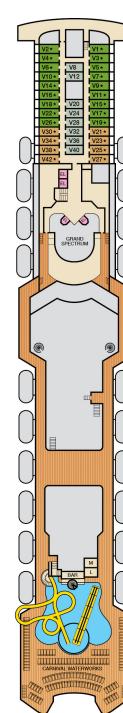

Upper • Deck 6

Riviera • Deck 4

Empress • Deck 7

Atlantic • Deck 8

Promenade • Deck 9

Lido • Deck 10 Verandah • Deck 11

Cruising Speed: 21 Knots Guest Capacity: 2,056 (Double Occupancy) Total Staff: 920 Registry: Panama