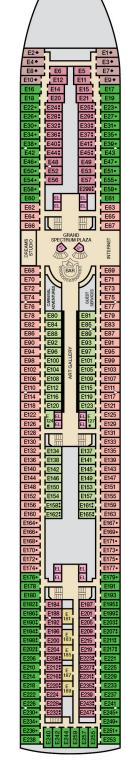

## ACCOMMODATIONS SYMBOL LEGEND

- $\star$  2 Twin Beds (convert to King) and Single Sofa Bed
- 2 Twin Beds (convert to King) and 1 Upper Pullman
- 2 Twin Beds (convert to King) and 2 Upper Pullmans
- t 2 Twin Beds (convert to King) and Double Sofa Bed ♦ Stateroom with 2 Porthole Windows
- Connecting staterooms (ideal for families and groups of friends) ★ Twin beds do not convert to a King Bed.
- U Unisex Wheelchair Accessible Restroom

 $\wedge$ 

- All accommodations are non-smoking.

Accessible staterooms are available for guests with disabilities. Please contact Guest Access Services at 1-800-438-6744 ext. 70025 for details, or visit http://www.carnival.com/about-carnival/special-needs.aspx.

EL EL

Ð

FORUM AFT LOUNGE

OB Junior Suite (obstructed views) JS Junior Suite Grand Suite

|                | /                            |                |                |
|----------------|------------------------------|----------------|----------------|
| /              | /                            |                | <b>\</b>       |
|                |                              |                | \              |
| 1124           |                              |                | U1+            |
| 11/4           |                              |                | U3+            |
| U12+           | U6 U8                        | U5             | U9+            |
| U16+<br>U18+   | U14<br>U20                   | U11<br>U19     | U15◆<br>U17◆   |
| U26            | U24                          | U23            | U21<br>U25     |
| U30            | U32<br>U36                   | U31<br>U35     | U29<br>U33     |
| U38            | U40                          | U39            | U37            |
| U42<br>U46     | U44<br>U48                   | U43<br>U47     | U41<br>U45     |
| U54            | U52<br>U56                   | U51<br>U55     | U49<br>U53     |
| U58<br>U60     | EL                           | U299:          | U57<br>U59     |
| U62            | EL                           | EL             | U61            |
| U64<br>U66     | T.                           |                | U63<br>U65     |
| U68<br>U70†    |                              |                | U67<br>U69*    |
| U74t           | U<br>72                      | U<br>71        | U73†           |
| U76†           | U<br>78                      | U<br>77        | U75†           |
| U80†           | U<br>82                      | U<br>81        | U79†           |
| U84†           | U<br>86                      | U<br>85        | U83t           |
| U88†           |                              | 85<br>U<br>91  | U87†<br>U89†   |
| U94†           | 92                           |                | U93†           |
| U98†           | U<br>96<br>U                 | U<br>95<br>U   | U97†           |
| U102†          | 100                          | 99             | U101           |
| U104†          | U<br>106                     | U<br>105       | U103†          |
| U108†<br>U112† | U<br>110                     | U<br>109       | U107+          |
| U114†          | EL                           | E              | U115†          |
| U116           |                              |                | U117<br>U119   |
| U118<br>U120   | U122                         | U123           | U121           |
| U124<br>U128   | U126<br>U130                 | U127<br>U131   | U125<br>U129   |
| U132           | U134<br>U138                 | U135<br>U139   | U133<br>U137   |
| U140<br>U144   | U142<br>U146                 | U143<br>U147   | U141<br>U145   |
| U148           | U150                         | U151           | U149           |
| U152<br>U154   |                              |                | U153<br>U155   |
| U156<br>U158•  |                              |                | U157<br>U159•  |
| U160•<br>U162• | EL                           | EL             | U161•<br>U163• |
| U164•          |                              | EL             | U165•<br>U177  |
| U168           |                              |                | <b>U179</b>    |
| U170<br>U174   | U172<br>U176 U<br>U180       | U183<br>U187   | 0185           |
| 0178           |                              | 0191           | U189:<br>U193: |
| U186:<br>U190: | U184<br>U188<br>U192<br>U196 | U199<br>U203   | U197:          |
| U194:          |                              | U207           | 11205          |
| U202           | U200:<br>U204: 173           | U211:<br>U217: | U215           |
| U206<br>U210   | U208: U<br>175<br>U212       | U221           | U219<br>U223   |
| 0214           | U216:<br>U220:               | U229:<br>U233: | U231•          |
| U218•          |                              |                |                |
|                | 228<br>230<br>230<br>8       | U239           | U235•<br>U237  |

Upper • Deck 6

Riviera • Deck 4

Empress • Deck 7

Atlantic • Deck 8

Promenade • Deck 9

Lido • Deck 10 Verandah • Deck 11

Cruising Speed: 21 Knots Guest Capacity: 2,056 (Double Occupancy) Total Staff: 920 Registry: Panama