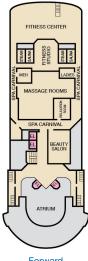

br>U188<br>U192<br>U196 | U199<br>U203   | U197:          |
| U194:          |                              | U207           | 11205          |
| U202           | U200:<br>U204: 173           | U211:<br>U217: | U215           |
| U206<br>U210   | U208: U<br>175<br>U212       | U221           | U219<br>U223   |
| 0214           | U216:<br>U220:               | U229:<br>U233: | U231•          |
| U218•          |                              |                |                |
|                | 228<br>230<br>230<br>8       | U239           | U235•<br>U237  |

Upper • Deck 6









Riviera • Deck 4

Empress • Deck 7

Atlantic • Deck 8

Promenade • Deck 9

Lido • Deck 10 Verandah • Deck 11

Cruising Speed: 21 Knots Guest Capacity: 2,056 (Double Occupancy) Total Staff: 920 Registry: Panama



Forward Sports • Deck 12



Aft Sports • Deck 12



Sun • Deck 14

## CARNIVAL FANTASY

Deck

Plans