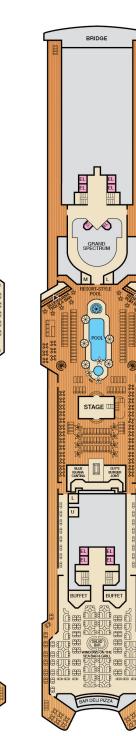

| <b>U179</b>    |
| U170<br>U174   | U172<br>U176 U<br>U180       | U183<br>U187   | 0185           |
| 0178           |                              | 0191           | U189:<br>U193: |
| U186:<br>U190: | U184<br>U188<br>U192<br>U196 | U199<br>U203   | U197:          |
| U194:          |                              | U207           | 11205          |
| U202           | U200:<br>U204: 173           | U211:<br>U217: | U215           |
| U206<br>U210   | U208: U<br>175<br>U212       | U221           | U219<br>U223   |
| 0214           | U216:<br>U220:               | U229:<br>U233: | U231•          |
| U218•          |                              |                |                |
|                | 228<br>230<br>230<br>8       | U239           | U235•<br>U237  |

Upper • Deck 6









Riviera • Deck 4

Empress • Deck 7

Atlantic • Deck 8

Promenade • Deck 9

Lido • Deck 10 Verandah • Deck 11

Cruising Speed: 21 Knots Guest Capacity: 2,056 (Double Occupancy) Total Staff: 920 Registry: Panama



Forward Sports • Deck 12



Aft Sports • Deck 12



Sun • Deck 14

## CARNIVAL FANTASY

Deck

Plans