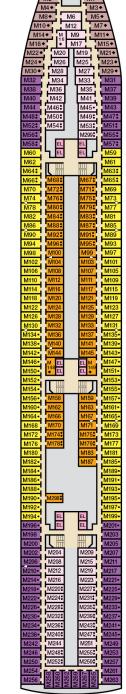

n
- 2 Twin Beds (convert to King) and 2 Upper Pullmans
- t 2 Twin Beds (convert to King) and Double Sofa Bed ♦ Stateroom with 2 Porthole Windows
- Connecting staterooms (ideal for families and groups of friends) ★ Twin beds do not convert to a King Bed.
- U Unisex Wheelchair Accessible Restroom

 $\wedge$ 

- All accommodations are non-smoking.

Accessible staterooms are available for guests with disabilities. Please contact Guest Access Services at 1-800-438-6744 ext. 70025 for details, or visit http://www.carnival.com/about-carnival/special-needs.aspx.

പ

STAGE

UNIVERS MAIN LOUI

-0--0

00

GRAND

GALLEY

EL EL EL.

EL EL

₩<sup>©</sup>



STAGE

0000

GRAND SPECTRUM

BISTR

CATS

000000

EL EL

Ð

FORUM AFT LOUNGE



OB Junior Suite (obstructed views) JS Junior Suite Grand Suite







|                | /                            |                |                |
|----------------|------------------------------|----------------|----------------|
| /              | /                            |                | <b>\</b>       |
|                |                              |                | \              |
| 1124           |                              |                | U1+            |
| 11/4           |                              |                | U3+            |
| U12+           | U6 U8                        | U5             | U9+            |
| U16+<br>U18+   | U14<br>U20                   | U11<br>U19     | U15◆<br>U17◆   |
| U26            | U24                          | U23            | U21<br>U25     |
| U30            | U32<br>U36