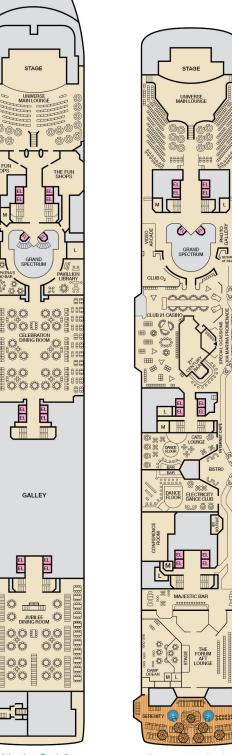

പ

STAGE

UNIVERS MAIN LOUI

-0--0

00

GRAND

GALLEY

EL EL EL.

EL EL

₩<sup>©</sup>

STAGE

0000

GRAND SPECTRUM

BISTR

CATS

000000