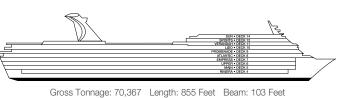

Upper • Deck 6

Riviera • Deck 4

Empress • Deck 7

Atlantic • Deck 8

Promenade • Deck 9

Lido • Deck 10 Verandah • Deck 11

Cruising Speed: 21 Knots Guest Capacity: 2,056 (Double Occupancy) Total Staff: 920 Registry: Panama