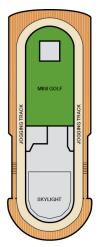

|
| U194:          |                              | U207           | 11205          |
| U202           | U200:<br>U204: 173           | U211:<br>U217: | U215           |
| U206<br>U210   | U208: U<br>175<br>U212       | U221           | U219<br>U223   |
| 0214           | U216:<br>U220:               | U229:<br>U233: | U231•          |
| U218•          |                              |                |                |
|                | 228<br>230<br>230<br>8       | U239           | U235•<br>U237  |

Upper • Deck 6









Riviera • Deck 4

Empress • Deck 7

Atlantic • Deck 8

Promenade • Deck 9

Lido • Deck 10 Verandah • Deck 11

Cruising Speed: 21 Knots Guest Capacity: 2,056 (Double Occupancy) Total Staff: 920 Registry: Panama



Forward Sports • Deck 12



Aft Sports • Deck 12



Sun • Deck 14

## CARNIVAL FANTASY

Deck

Plans