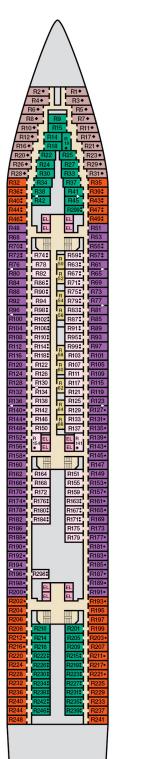

EL EL

Ð

FORUM AFT LOUNGE

OB Junior Suite (obstructed views) JS Junior Suite Grand Suite

|                | /                            |                |                |
|----------------|------------------------------|----------------|----------------|
| /              | /                            |                | <b>\</b>       |
|                |                              |                | \              |
| 1124           |                              |                | U1+            |
| 11/4           |                              |                | U3+            |
| U12+           | U6 U8                        | U5             | U9+            |
| U16+<br>U18+   | U14<br>U20                   | U11<br>U19     | U15◆<br>U17◆   |
| U26            | U24                          | U23            | U21<br>U25     |
| U30            | U32<br>U36                   | U31<br>U35     | U29<br>U33     |
| U38            | U40                          | U39            | U37            |
| U42<br>U46     | U44<br>U48                   | U43<br>U47     | U41<br>U45     |
| U54            | U52<br>U56                   | U51<br>U55     | U49<br>U53     |
| U58<br>U60     | EL                           | U299:          | U57<br>U59     |
| U62            | EL                           | EL             | U61            |
| U64<br>U66     | T.                           |                | U63<br>U65     |
| U68<br>U70†    |                              |                | U67<br>U69*    |
| U74t           | U<br>72                      | U<br>71        | U73†           |
| U76†           | U<br>78                      | U<br>77        | U75†           |
| U80†           | U<br>82                      | U<br>81        | U79†           |
| U84†           | U<br>86                      | U<br>85        | U83t           |
| U88†           |                              | 85<br>U<br>91  | U87†<br>U89†   |
| U94†           | 92                           |                | U93†           |
| U98†           | U<br>96<br>U                 | U<br>95<br>U   | U97†           |
| U102†          | 100                          | 99             | U101           |
| U104†          | U<br>106                     | U<br>105       | U103†          |
| U108†<br>U112† | U<br>110                     | U<br>109       | U107+          |
| U114†          | EL                           | E              | U115†          |
| U116           |                              |                | U117<br>U119   |
| U118<br>U120   | U122                         | U123           | U121           |
| U124<br>U128   | U126<br>U130                 | U127<br>U131   | U125<br>U129   |
| U132           | U134<br>U138                 | U135<br>U139   | U133<br>U137   |
| U140<br>U144   | U142<br>U146                 | U143<br>U147   | U141<br>U145   |
| U148           | U150                         | U151           | U149           |
| U152<br>U154   |                              |                | U153<br>U155   |
| U156<br>U158•  |                              |                | U157<br>U159•  |
| U160•<br>U162• | EL                           | EL             | U161•<br>U163• |
| U164•          |                              | EL             | U165•<br>U177  |
| U168           |                              |                | <b>U179</b>    |
| U170<br>U174   | U172<br>U176 U<br>U180       | U183<br>U187   | 0185           |
| 0178           |                              | 0191           | U189:<br>U193: |
| U186:<br>U190: | U184<br>U188<br>U192<br>U196 | U199<br>U203   | U197:          |
| U194:          |                              | U207           | 11205          |
| U202           | U200:<br>U204: 173           | U211:<br>U217: | U215           |
| U206<br>U210   | U208: U<br>175<br>U212       | U221           | U219<br>U223   |
| 0214           | U216:<br>U220:               | U229:<br>U233: | U231•          |
| U218•          |                              |                |                |
|                | 228<br>230<br>230<br>8       | U239           | U235•<br>U237  |