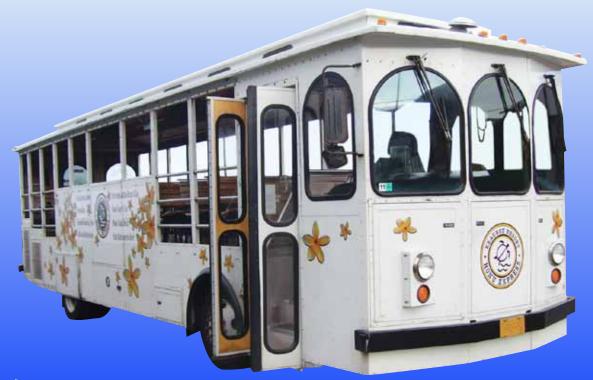

# All Aboard the Keauhou Trolley!

Not wanting to waste precious vacation time looking for parking, asking for directions and wasting precious gasoline? Get on board the Keauhou Resort's open-air trolley!

#### A Historical tour of Kona for only \$2 per ride!

The Keauhou Trolley can accommodate up to 44 passengers and is extremely popular with visitors and local residents. The trolley begins in the land division or Ahupua'a of Keauhou—the Kona lands that both King Kamehameha the Great and King David Kalakaua had residences on and where King Kamehameha III was born.